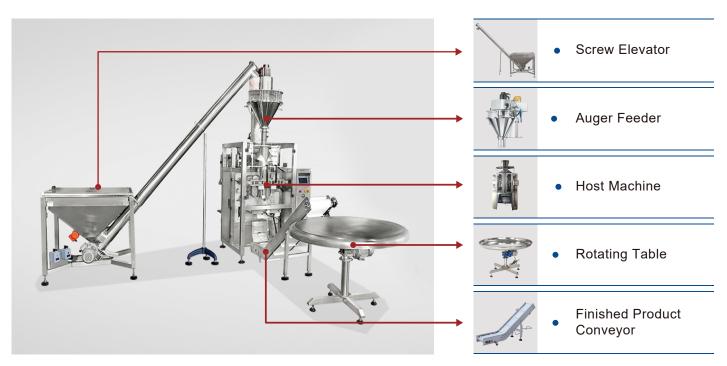

ifting, weighing, filling, bag making, sealing, cutting.

### PARAMETER

| Model                  | ND-VFC500                |
|------------------------|--------------------------|
| Bag width              | 200-500mm                |
| Bag length             | 300-950mm                |
| Max speed              | 40 bags/minute           |
| Max width of roll film | 1050mm                   |
| Filling range          | 20L                      |
| Air pressure           | 0.8mpa                   |
| Air consumption        | 0.6m3/min                |
| Voltage power          | 220V/380V,50-60HZ, 5Kw   |
| Machine weight         | 1200Kgs                  |
| Package dimension      | 1843x2516x2892mm (L*W*H) |



#### NEWIDEΛ ΡΛCΚ

## OPTIONAL ACCESSORIES

#### POWDER PACKAGING SOLUTION



#### **GRANULES PACKAGING SOLUTION** •



### OPTIONAL ACCESSORIES

#### OTHER OPTIONS



Metal Detector



Weight Checker



#### **CONTACT US**

+86-13920157717
www.newideapack.com
autopacking@newideabest.com
No.9 Sanxing Road, Xiqing District, Tianjin , China.