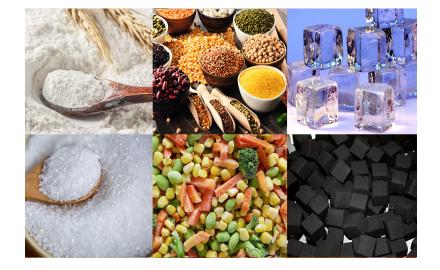

### APPLICATION

Model ND-VFC500 can pack from 3kg-20kg, which normal are large wholesale package for daily supplies consumables ,factory raw materials, restaurant raw materials etc. Like frozen food, rice, beans, seeds,grains,ice cubes,sugar, salt ,flour, starch, washing powder etc, barbecue charcoal and so on. The big package it's more convenient for stock.