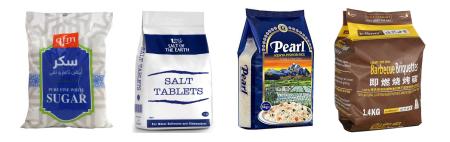

### APPLICATION

Model ND-VFC500 can pack from 3kg-20kg, which normal are large wholesale package for daily supplies consumables ,factory raw materials, restaurant raw materials etc. Like frozen food, rice, beans, seeds,grains,ice cubes,sugar, salt ,flour, starch, washing powder etc, barbecue charcoal and so on. The big package it's more convenient for stock.