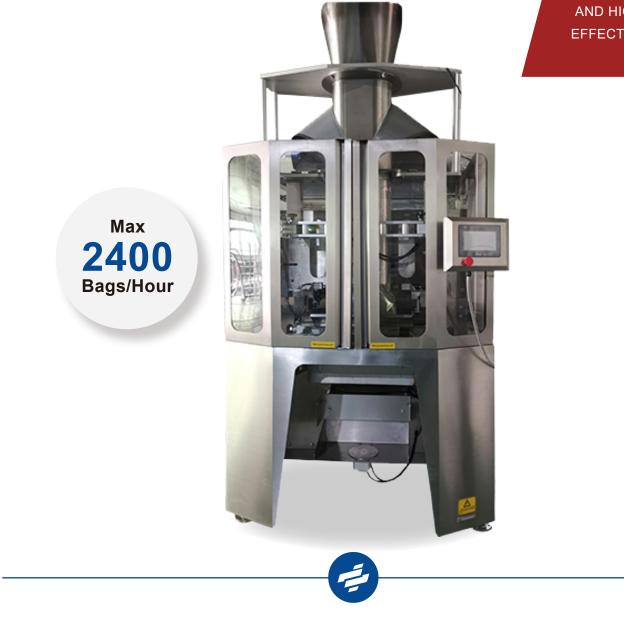

### **PRODUCT DESCRIPTION**

Model ND-VFC500 packaging machine specially for packaging products into big bags.Max bag range is 50L.Suitable for various granule ,powder products.

Simple, safe operation, reliable stable running, strong practicability, high economic benefit.

### PARAMETER

| Model                  | ND-VFC500                |
|------------------------|--------------------------|
| Bag width              | 200-500mm                |
| Bag length             | 300-950mm                |
| Max speed              | 40 bags/minute           |
| Max width of roll film | 1050mm                   |
| Filling range          | 20L                      |
| Air pressure           | 0.8mpa                   |
| Air consumption        | 0.6m3/min                |
| Voltage power          | 220V/380V,50-60HZ, 5Kw   |
| Machine weight         | 1200Kgs                  |
| Package dimension      | 1843x2516x2892mm (L*W*H) |