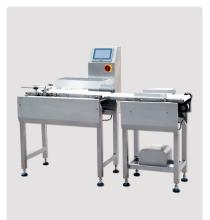

0                |
|------------------------|--------------------------|
| Bag width              | 200-500mm                |
| Bag length             | 300-950mm                |
| Max speed              | 40 bags/minute           |
| Max width of roll film | 1050mm                   |
| Filling range          | 20L                      |
| Air pressure           | 0.8mpa                   |
| Air consumption        | 0.6m3/min                |
| Voltage power          | 220V/380V,50-60HZ, 5Kw   |
| Machine weight         | 1200Kgs                  |
| Package dimension      | 1843x2516x2892mm (L*W*H) |



#### NEWIDEΛ ΡΛCΚ

## OPTIONAL ACCESSORIES

#### POWDER PACKAGING SOLUTION



#### **GRANULES PACKAGING SOLUTION** •



### OPTIONAL ACCESSORIES

#### OTHER OPTIONS



Metal Detector



Weight Checker



#### **CONTACT US**

+86-13920157717
www.newideapack.com
autopacking@newideabest.com
No.9 Sanxing Road, Xiqing District, Tianjin , China.