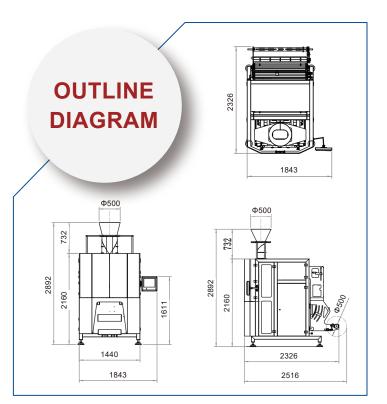

### PARAMETER

| Model                  | ND-VFC500                |
|------------------------|--------------------------|
| Bag width              | 200-500mm                |
| Bag length             | 300-950mm                |
| Max speed              | 40 bags/minute           |
| Max width of roll film | 1050mm                   |
| Filling range          | 20L                      |
| Air pressure           | 0.8mpa                   |
| Air consumption        | 0.6m3/min                |
| Voltage power          | 220V/380V,50-60HZ, 5Kw   |
| Machine weight         | 1200Kgs                  |
| Package dimension      | 1843x2516x2892mm (L*W*H) |