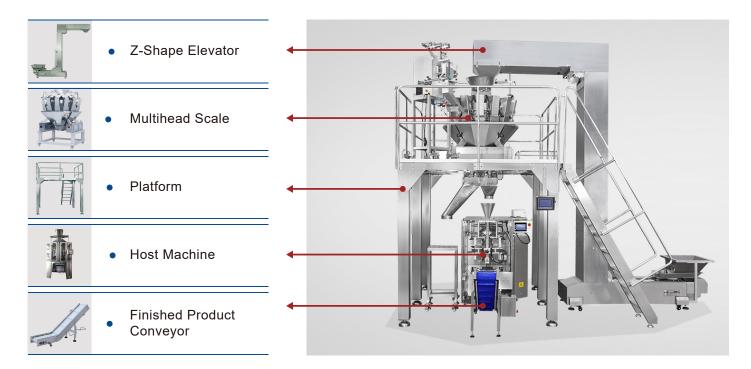

ling, cutting.

### PARAMETER

| Model                  | ND-VFC500                |
|------------------------|--------------------------|
| Bag width              | 200-500mm                |
| Bag length             | 300-950mm                |
| Max speed              | 40 bags/minute           |
| Max width of roll film | 1050mm                   |
| Filling range          | 20L                      |
| Air pressure           | 0.8mpa                   |
| Air consumption        | 0.6m3/min                |
| Voltage power          | 220V/380V,50-60HZ, 5Kw   |
| Machine weight         | 1200Kgs                  |
| Package dimension      | 1843x2516x2892mm (L*W*H) |



#### NEWIDEΛ ΡΛCΚ

## OPTIONAL ACCESSORIES

#### POWDER PACKAGING SOLUTION



#### **GRANULES PACKAGING SOLUTION** •



### OPTIONAL ACCESSORIES

#### OTHER OPTIONS



Metal Detector



Weight Checker



#### **CONTACT US**

+86-13920157717
www.newideapack.com
autopacking@newideabest.com
No.9 Sanxing Road, Xiqing District, Tianjin , China.