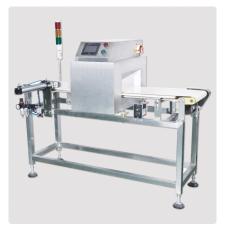

| ND-VFC500                |
|------------------------|--------------------------|
| Bag width              | 200-500mm                |
| Bag length             | 300-950mm                |
| Max speed              | 40 bags/minute           |
| Max width of roll film | 1050mm                   |
| Filling range          | 20L                      |
| Air pressure           | 0.8mpa                   |
| Air consumption        | 0.6m3/min                |
| Voltage power          | 220V/380V,50-60HZ, 5Kw   |
| Machine weight         | 1200Kgs                  |
| Package dimension      | 1843x2516x2892mm (L*W*H) |



#### NEWIDEΛ ΡΛCΚ

## OPTIONAL ACCESSORIES

#### POWDER PACKAGING SOLUTION



#### **GRANULES PACKAGING SOLUTION** •



### OPTIONAL ACCESSORIES

#### OTHER OPTIONS



Metal Detector



Weight Checker



#### **CONTACT US**

+86-13920157717
www.newideapack.com
autopacking@newideabest.com
No.9 Sanxing Road, Xiqing District, Tianjin , China.